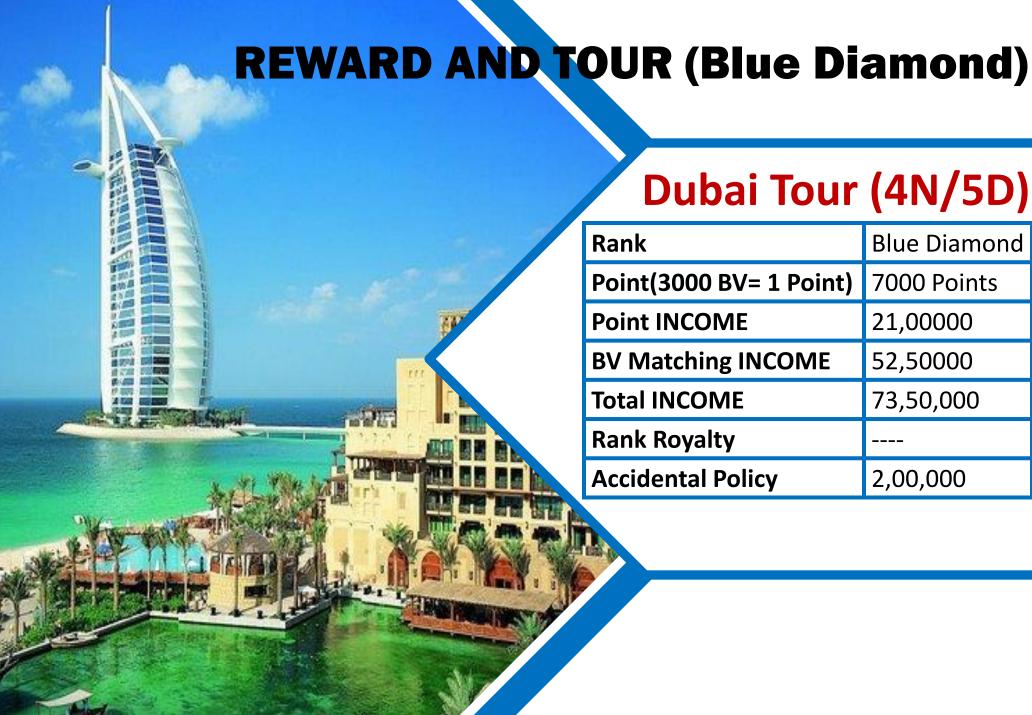

# Dubai Tour (4N/5D)

| Rank                    | Blue Diamond |  |  |
|-------------------------|--------------|--|--|
| Point(3000 BV= 1 Point) | 7000 Points  |  |  |
| Point INCOME            | 21,00000     |  |  |
| BV Matching INCOME      | 52,50000     |  |  |
| Total INCOME            | 73,50,000    |  |  |
| Rank Royalty            |              |  |  |
| Accidental Policy       | 2,00,000     |  |  |