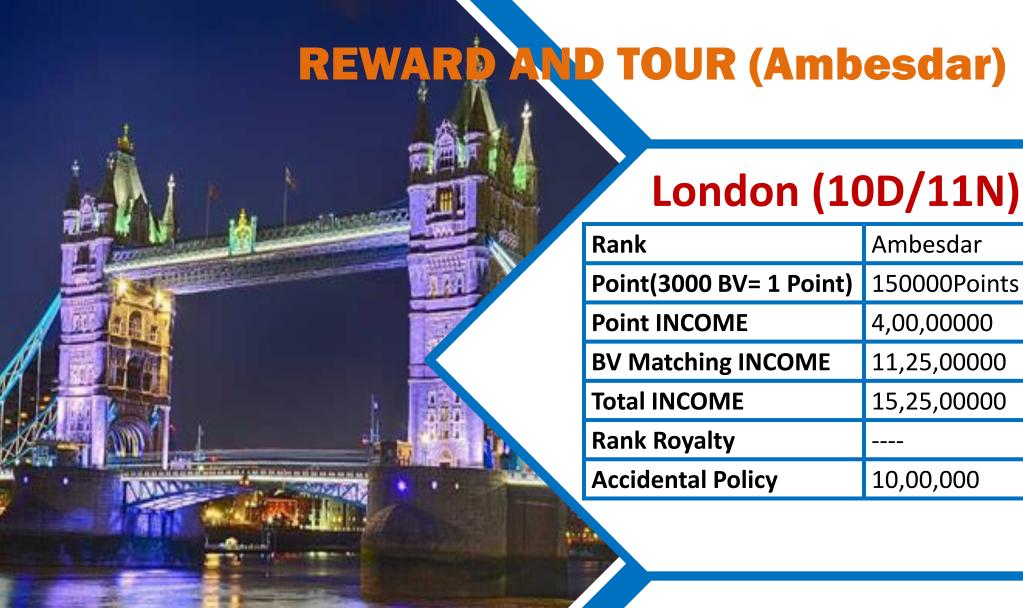

#### Life Time Matching, Reward, Tour Package & Rank Royalty

|   | SNo | Rank              | Point<br>(3000<br>BV= 1<br>Point) | Point<br>INCOME | BV<br>Matching<br>INCOME | Total<br>INCOME | Reward &<br>Tours              | Rank<br>Royalty | Accidenta<br>I Policy |
|---|-----|-------------------|-----------------------------------|-----------------|--------------------------|-----------------|--------------------------------|-----------------|-----------------------|
| 2 | 9   | Blue<br>Diamond   | 7000<br>Point                     | 21,00000        | 52,50000                 | 73,50,000       | Dubai Tour<br>(4N/5D)          |                 | 2,00,000              |
|   | 10  | Black<br>Diamond  | 20000<br>Point                    | 50,00000        | 1,50,00000               | 2,00,00000      | Singapore<br>Tour              |                 | 3,00,000              |
| \ | 11  | Royal<br>Diamond  | 40000<br>Point                    | 1,00,00000      | 3,0000000                | 4,00,00000      | Switzerland<br>Tour<br>(4N/5D) |                 | 5,00,000              |
|   | 12  | Crown<br>Diamond  | 80000<br>Point                    | 2,00,00000      | 6,0000000                | 8,00,00000      | Fortuner<br>Car                |                 | 5,00,000              |
|   | 13  | Ambesdar          | 150000<br>Point                   | 4,00,00000      | 11,25,00000              | 15,25,0000<br>0 | London<br>(10D/11N)            |                 | 10,00,000             |
|   | 14  | Crown<br>Ambesdar | 300000<br>Point                   | 8,00,00000      | 22,50,00000              | 30,50,0000      | Jaguar Car                     |                 | 10,00,000             |