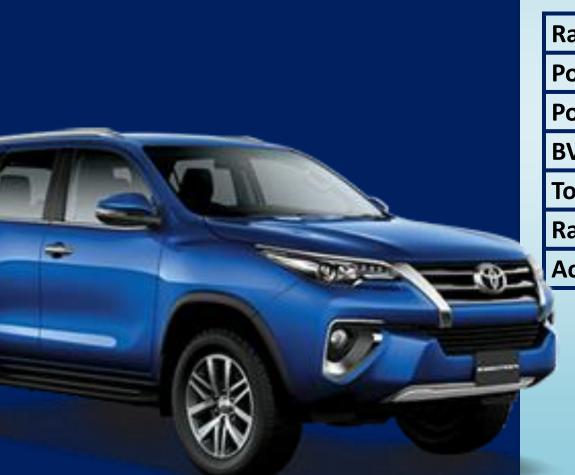

#### **FORTUNER CAR**

| Rank                    | Crown Diamond |
|-------------------------|---------------|
| Point(3000 BV= 1 Point) | 80000 Points  |
| Point INCOME            | 2,00,00000    |
| BV Matching INCOME      | 6,0000000     |
| Total INCOME            | 8,00,00000    |
| Rank Royalty            |               |
| Accidental Policy       | 5,00,000      |