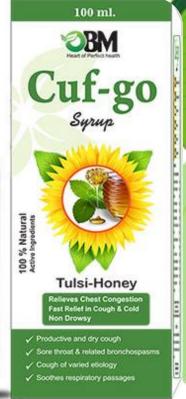

#### **CUF-GO SYRUP**

Relieves Chest Congestion Fast Relief in cough & cold Non Drowsy