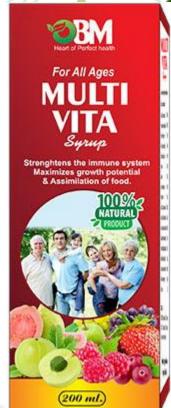

#### **MULTI VITA SYRUP**

Beneficial in general weakness & nutritional deficiency, Loss of appetite, headache & lack of concentration and anorexia due to some disease or drugs