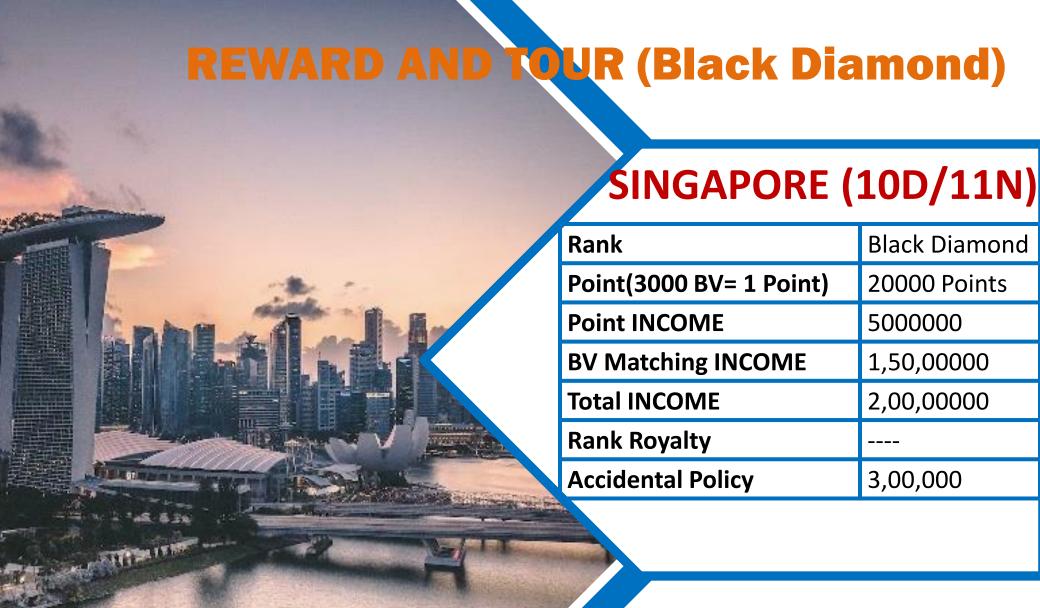

#### Life Time Matching, Reward, Tour Package & Rank Royalty

|   | SNo | Rank              | Point<br>(3000<br>BV= 1<br>Point) | Point<br>INCOME | BV<br>Matching<br>INCOME | Total<br>INCOME | Reward &<br>Tours              | Rank<br>Royalty | Accidenta<br>I Policy |
|---|-----|-------------------|-----------------------------------|-----------------|--------------------------|-----------------|--------------------------------|-----------------|-----------------------|
| 2 | 9   | Blue<br>Diamond   | 7000<br>Point                     | 21,00000        | 52,50000                 | 73,50,000       | Dubai Tour<br>(4N/5D)          |                 | 2,00,000              |
|   | 10  | Black<br>Diamond  | 20000<br>Point                    | 50,00000        | 1,50,00000               | 2,00,00000      | Singapore<br>Tour              |                 | 3,00,000              |
| \ | 11  | Royal<br>Diamond  | 40000<br>Point                    | 1,00,00000      | 3,0000000                | 4,00,00000      | Switzerland<br>Tour<br>(4N/5D) |                 | 5,00,000              |
|   | 12  | Crown<br>Diamond  | 80000<br>Point                    | 2,00,00000      | 6,0000000                | 8,00,00000      | Fortuner<br>Car                |                 | 5,00,000              |
|   | 13  | Ambesdar          | 150000<br>Point                   | 4,00,00000      | 11,25,00000              | 15,25,0000<br>0 | London<br>(10D/11N)            |                 | 10,00,000             |
|   | 14  | Crown<br>Ambesdar | 300000<br>Point                   | 8,00,00000      | 22,50,00000              | 30,50,0000      | Jaguar Car                     |                 | 10,00,000             |