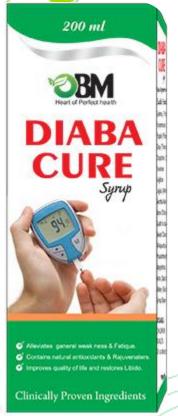

#### **DIABA CURE SYRUP**

Alleviates general weakness & Fatique. Contains natural antioxidants & rejuvenators.

Improves quality of life and restores Libido.