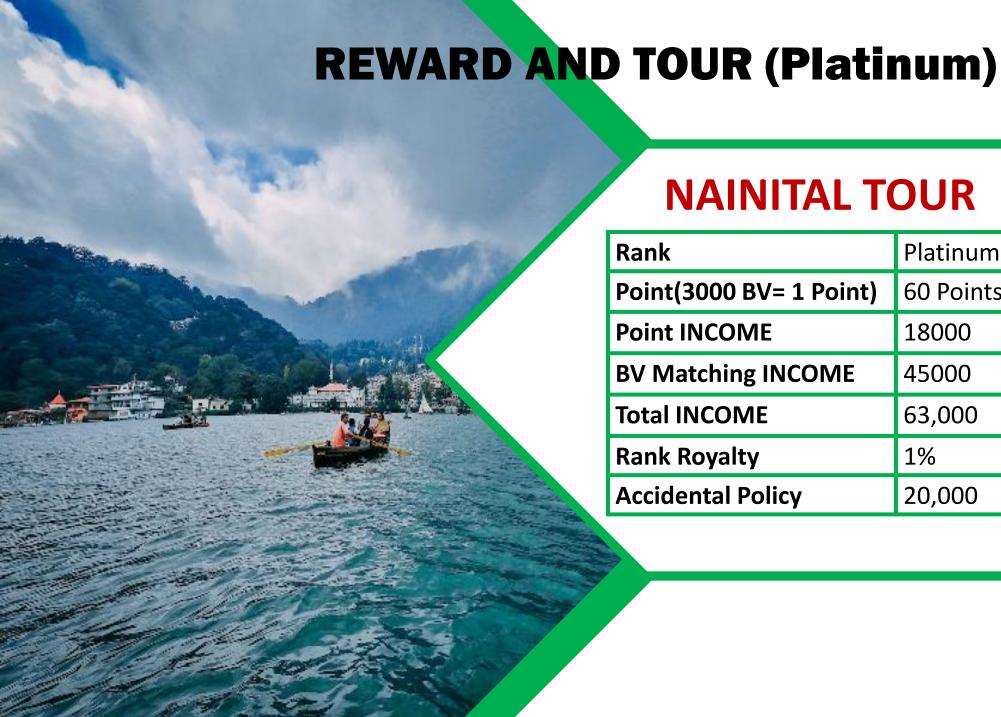

## **NAINITAL TOUR**

| Rank                    | Platinum  |  |  |
|-------------------------|-----------|--|--|
| Point(3000 BV= 1 Point) | 60 Points |  |  |
| Point INCOME            | 18000     |  |  |
| BV Matching INCOME      | 45000     |  |  |
| Total INCOME            | 63,000    |  |  |
| Rank Royalty            | 1%        |  |  |
| Accidental Policy       | 20,000    |  |  |