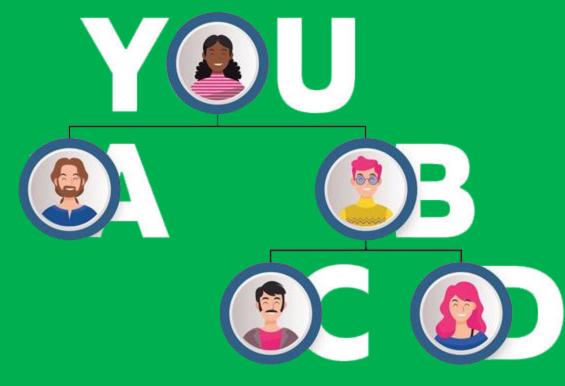

# DIRECT SPONSOR INCOME

You Get 10 %

GET 10%. ON EACH DIRECT SPONSOR MATCHING ROYALTY

# DIRECT SPONSOR MATCHING ROYALTY

# SALE MATCHING INCOME