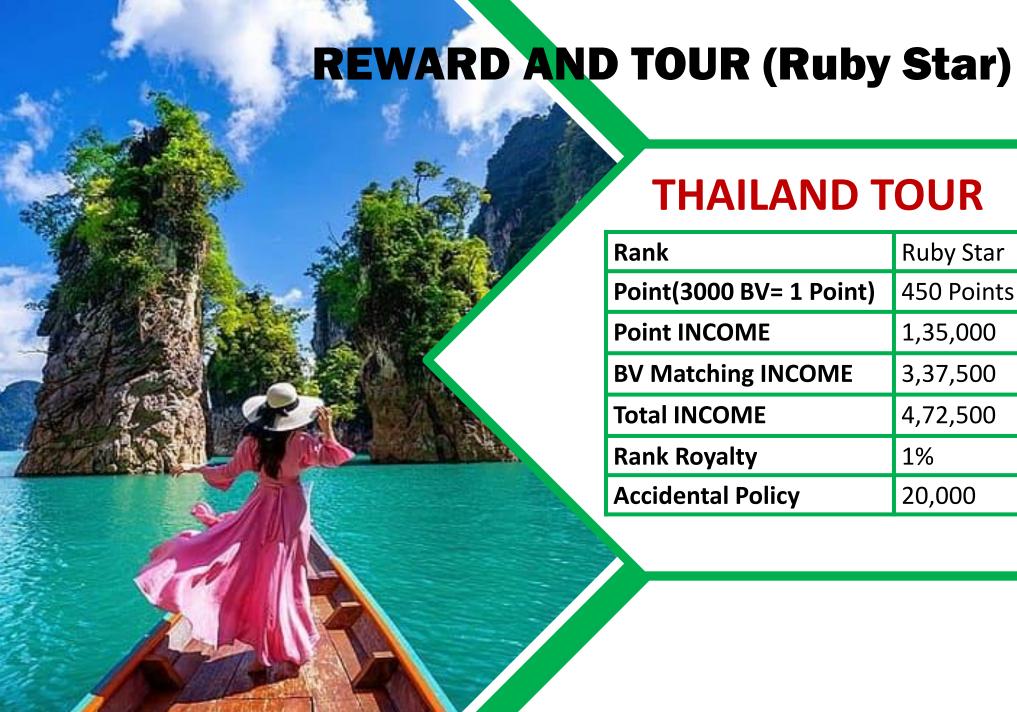

## **THAILAND TOUR**

| Rank                    | Ruby Star  |  |  |
|-------------------------|------------|--|--|
| Point(3000 BV= 1 Point) | 450 Points |  |  |
| Point INCOME            | 1,35,000   |  |  |
| BV Matching INCOME      | 3,37,500   |  |  |
| Total INCOME            | 4,72,500   |  |  |
| Rank Royalty            | 1%         |  |  |
| Accidental Policy       | 20,000     |  |  |