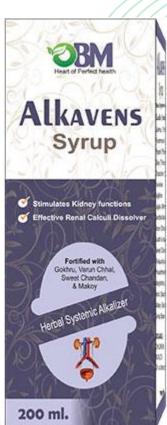

#### **ALKAVENS SYRUP**

Stimulates Kidney functions
Effective Renal Calculi Dissolver