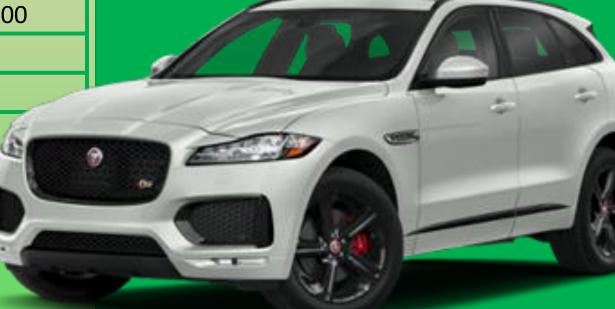

#### **JAGUAR CAR**

| Rank                    | Crown Ambesdar |
|-------------------------|----------------|
| Point(3000 BV= 1 Point) | 300000 Points  |
| Point INCOME            | 8,00,00000     |
| BV Matching INCOME      | 22,50,00000    |
| Total INCOME            | 30,50,00000    |
| Rank Royalty            |                |
| Accidental Policy       | 10,00,000      |