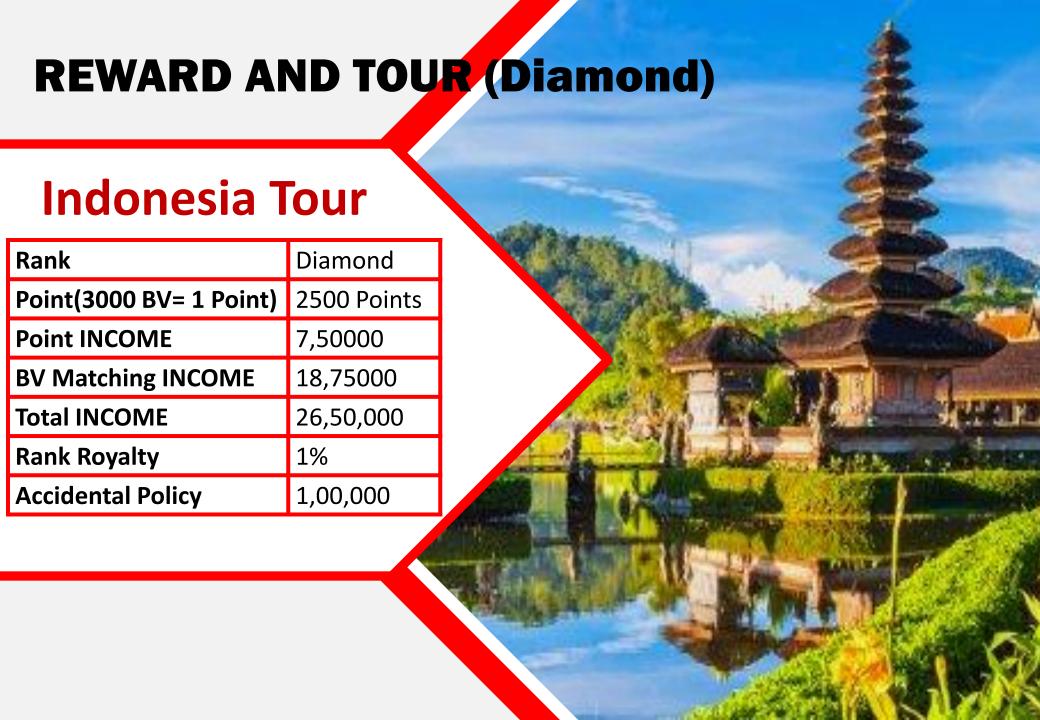

#### Life Time Matching, Reward, Tour Package & Rank Royalty

|   |     |           | //X/////                          |                 |                          |                 |                   |                 | 11111//              | AΝ      |
|---|-----|-----------|-----------------------------------|-----------------|--------------------------|-----------------|-------------------|-----------------|----------------------|---------|
|   | SNo | Rank      | Point<br>(3000<br>BV= 1<br>Point) | Point<br>INCOME | BV<br>Matching<br>INCOME | Total<br>INCOME | Reward<br>& Tours | Rank<br>Royalty | Accidental<br>Policy |         |
| 2 | 1   | Bronze    | 1 Point                           | 300             | 750                      | 1050            |                   |                 |                      |         |
|   | 2   | Silver    | 8 Point                           | 2400            | 6,000                    | 8,400           |                   | 3%              |                      | 111111  |
| Ĭ | 3   | Gold      | 20 Point                          | 6,000           | 15,000                   | 21,000          |                   | 2%              |                      | 11/1/11 |
|   | 4   | Platinum  | 60 Point                          | 18,000          | 45,000                   | 63,000          | Nainital<br>Tour  | 1%              | 20,000               | 1       |
|   | 5   | Emerald   | 150<br>Point                      | 45,000          | 1,12,000                 | 1,57,500        | Manali<br>Tour    | 1%              | 20,000               |         |
|   | 6   | Ruby Star | 450<br>Point                      | 1,35000         | 3,37,500                 | 4,72,500        | Thailand<br>Tour  | 1%              | 20,000               |         |
|   | 7   | Sapphire  | 1000<br>Point                     | 3,00000         | 7,50,000                 | 10,50,000       | Malaysia<br>Tour  | 1%              | 50,000               |         |
|   | 8   | Diamond   | 2500<br>Point                     | 7,50000         | 18,75000                 | 26,50,000       | Indonesia<br>Tour | 1%              | 1,00,000             |         |