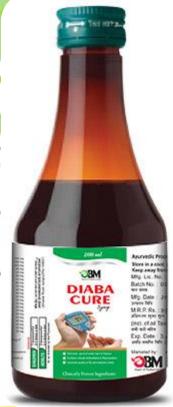

#### **DIABA CURE SYRUP**

Alleviates general weakness & Fatique. Contains natural antioxidants & rejuvenators.

Improves quality of life and restores Libido.