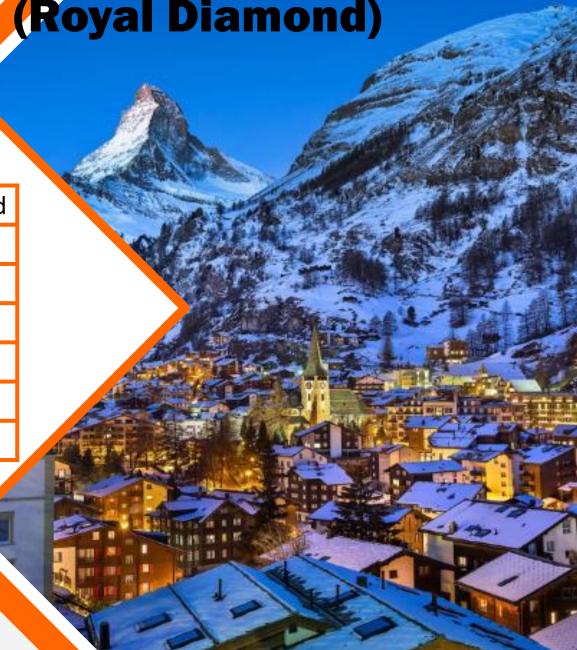

# Switzerland Tour (4N/5D)

| Rank                    | Royal Diamond |  |  |
|-------------------------|---------------|--|--|
| Point(3000 BV= 1 Point) | 40000 Points  |  |  |
| Point INCOME            | 1,00,00000    |  |  |
| BV Matching INCOME      | 3,0000000     |  |  |
| Total INCOME            | 4,00,00000    |  |  |
| Rank Royalty            |               |  |  |
| Accidental Policy       | 5,00,000      |  |  |