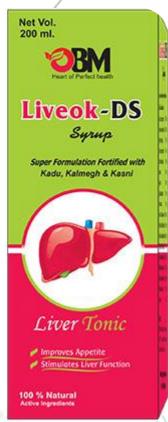

0<br>0 | London<br>(10D/11N)            |                 | 10,00,000             |
|   | 14  | Crown<br>Ambesdar | 300000<br>Point                   | 8,00,00000      | 22,50,00000              | 30,50,0000      | Jaguar Car                     |                 | 10,00,000             |

#### Note:

- 3000 BV : 3000 BV = 1 Reward Point = Rs. 300 INR
- Weekly Closing, Monday and Payout Thursday.
- TDS 5% Government norms.
- Admin Charges 5%.







#### **DIABA CURE SYRUP**

Alleviates general weakness & Fatique. Contains natural antioxidants & rejuvenators.

Improves quality of life and restores Libido.

#### **MULTI VITA SYRUP**

Beneficial in general weakness & nutritional deficiency, Loss of appetite, headache & lack of concentration and anorexia due to some disease or drugs











#### LIVEOK-DS SYRUP

Improves Appetite
Stimulates Liver Function

#### **LADY VITA SYRUP**

Beneficial in Leucorrhoea, Amenoorhoea, Bleeding disorders & UTIs











#### **PILES RELAX SYRUP**

Helps to provide relief in constipation and treatment recurrence of piles Improves digestion, help in reduces swelling

#### **CUF-GO SYRUP**

Relieves Chest Congestion Fast Relief in cough & cold Non Drowsy











#### **ALKAVENS SYRUP**

Stimulates Kidney functions
Effective Renal Calculi Dissolver



## **NAINITAL TOUR**

| Rank                    | Platinum  |  |  |
|-------------------------|-----------|--|--|
| Point(3000 BV= 1 Point) | 60 Points |  |  |
| Point INCOME            | 18000     |  |  |
| BV Matching INCOME      | 45000     |  |  |
| Total INCOME            | 63,000    |